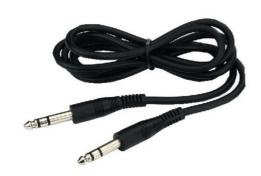

## **MUSIC TECHNOLOGY**

<u>1</u>

<u>2</u>

<u>3</u>

<u>4</u>

<u>5</u>

<u>6</u>

HINT - NUMBER 2 IS A MUSIC SOFTWARE