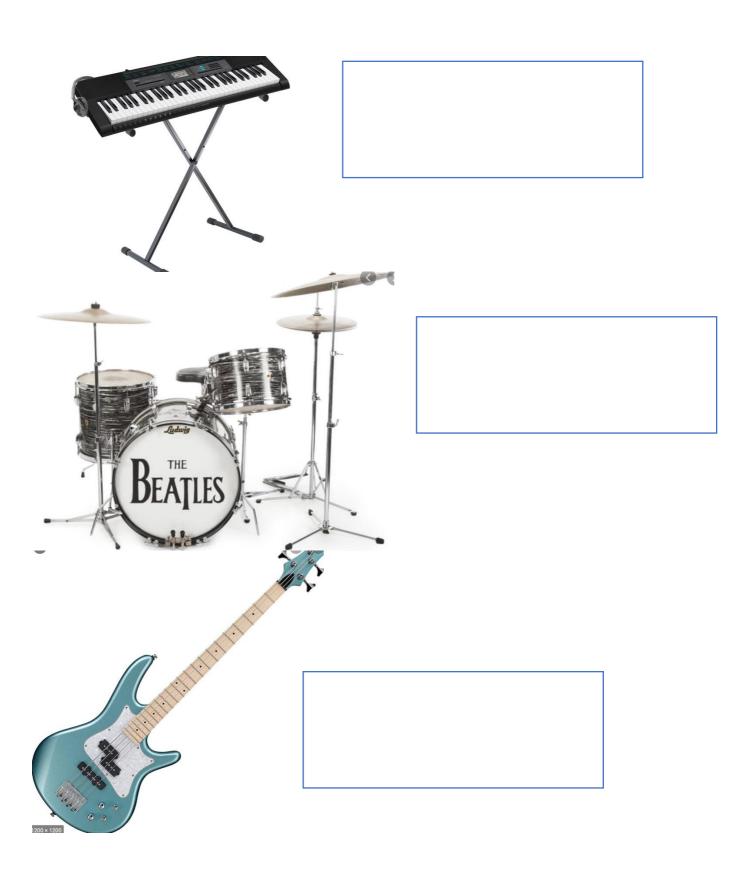

|  |
|                         |  |
|                         |  |
|                         |  |
|                         |  |
|                         |  |
|                         |  |
|                         |  |
|                         |  |
|                         |  |
|                         |  |
|                         |  |
|                         |  |
|                         |  |
|                         |  |
|                         |  |
|                         |  |
|                         |  |
|                         |  |
|                         |  |
|                         |  |
|                         |  |
|                         |  |
|                         |  |
|                         |  |

### Tell me what you see.....



















#### **HOW DO YOU PREPARE FOR A LIVE PERFORMANCE.**

1. 2.

| 3.                                                           |
|--------------------------------------------------------------|
| 4.                                                           |
| 5.                                                           |
|                                                              |
|                                                              |
|                                                              |
|                                                              |
|                                                              |
| Here, Tell me how you practice your parts and why?           |
|                                                              |
|