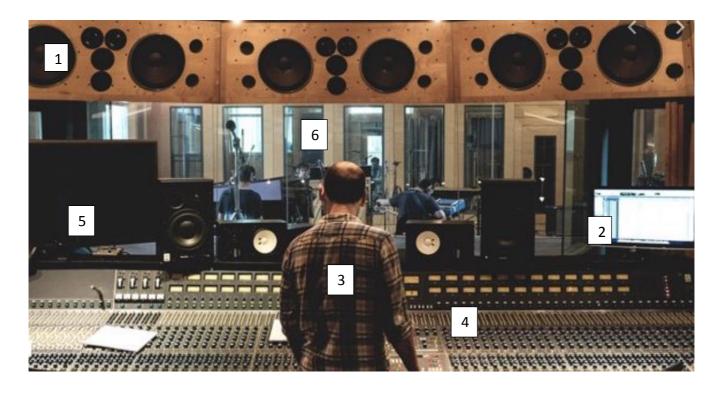

## **MUSIC TECHNOLOGY**

<u>1</u>

<u>2</u>

<u>3</u>

<u>4</u>

<u>5</u>

<u>6</u>

HINT - NUMBER 2 IS A MUSIC SOFTWARE