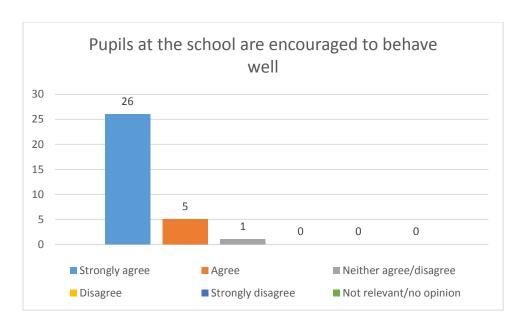

friendships.
- Wonderful, wonderful school. Big impact on our journey.
- Very caring environment, works hard to meet the needs of each individual child.
- I love this school.
- Overall we are happy with school. School helps my child to progress well.
  Staff are really helpful and friendly.

#### Website comments

- Very useful resource.
- · More up to date pictures would be lovely!
- Sorry, don't do computers so I don't do school website.
- After seeing Pens Meadow's website, it would be great for Halesbury to reflect this.
- Keep information up to date. Thank you.
- Ensuring it's updated with correct info would be great (only not been done once though).
- School website is really helpful & it is regularly updated.

## 1. The School













# 2. Behaviour and Safety of Pupils









## 3. Teaching, Learning and Achievement















### 4. The School Website





# How does your child travel to school?



**Family Outreach Surveys** 



What do you find most useful about the new Family Outreach Website?

- Easy to use 4
- Get Informed Pages 3
- Activities Information 4
- Latest News 4
- Photo Gallery 3
- Calendar of Events 4



Which method of communication do you prefer?

- Newsletter 2
- Groupcall text 3
- Letter 0
- Face to face 6
- Website 3
- Facebook/Twitter 2



Give your thoughts on the school environment:

- Family Room Good = 1, OK = 0, Needs Improvement = 6
- Reception Area Good = 1, OK = 0, Needs Improvement = 5
- Playground Good = 2, OK = 1, Needs Improvement = 3
- Collection Area (outside of school) Good = 1, OK = 3, Needs Improvement = 0
- Toilet