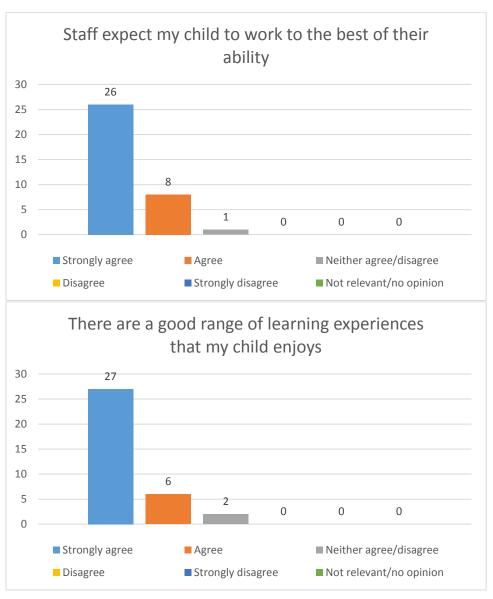

impact on our journey.
- Very caring environment, works hard to meet the needs of each individual child.
- I love this school.
- Overall we are happy with school. School helps my child to progress well.
  Staff are really helpful and friendly.

#### Website comments

- Very useful resource.
- · More up to date pictures would be lovely!
- Sorry, don't do computers so I don't do school website.
- After seeing Pens Meadow's website, it would be great for Halesbury to reflect this.
- Keep information up to date. Thank you.
- Ensuring it's updated with correct info would be great (only not been done once though).
- School website is really helpful & it is regularly updated.

## 1. The School













# 2. Behaviour and Safety of Pupils









## 3. Teaching, Learning and Achievement















### 4. The School Website





# How does your child travel to school?



**Family Outreach Surveys** 



What do you find most useful about the new Family Outreach Website?

- Easy to use 4
- Get Informed Pages 3
- Activities Information 4
- Latest News 4
- Photo Gallery 3
- Calendar of Events 4



Which method of communication do you prefer?

- Newsletter 2
- Groupcall text 3
- Letter 0
- Face to face 6
- Website 3
- Facebook/Twitter 2



Give your thoughts on the school environment:

- Family Room Good = 1, OK = 0, Needs Improvement = 6
- Reception Area Good = 1, OK = 0, Needs Improvement = 5
- Playground Good = 2, OK = 1, Needs Improvement = 3
- Collection Area (outside of school) Good = 1, OK = 3, Needs Improvement = 0
- Toilets Good = 0, OK = 2, Needs Improvement = 2
- Clas