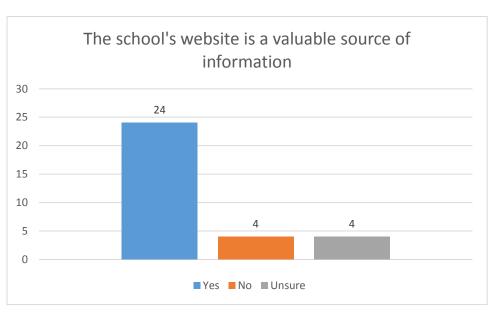

### 4. The School Website

#### Website comments

- Very useful resource.
- · More up to date pictures would be lovely!
- Sorry, don't do computers so I don't do school website.
- After seeing Pens Meadow's website, it would be great for Halesbury to reflect this.
- Keep information up to date. Thank you.
- Ensuring it's updated with correct info would be great (only not been done once though).
- School website is really helpful & it is regularly updated.