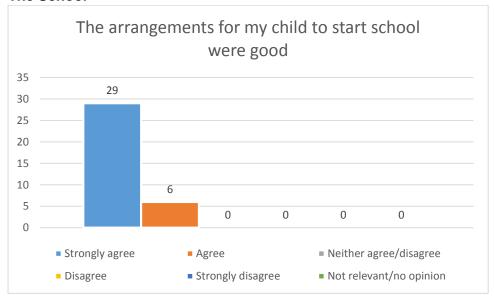

ach is great -I regularly attend and have formed great friendships.
- Wonderful, wonderful school. Big impact on our journey.
- Very caring environment, works hard to meet the needs of each individual child.
- I love this school.
- Overall we are happy with school. School helps my child to progress well.
  Staff are really helpful and friendly.

#### Website comments

- Very useful resource.
- · More up to date pictures would be lovely!
- Sorry, don't do computers so I don't do school website.
- After seeing Pens Meadow's website, it would be great for Halesbury to reflect this.
- Keep information up to date. Thank you.
- Ensuring it's updated with correct info would be great (only not been done once though).
- School website is really helpful & it is regularly updated.

## 1. The School













# 2. Behaviour and Safety of Pupils









## 3. Teaching, Learning and Achievement















### 4. The School Website





# How does your child travel to school?



**Family Outreach Surveys** 



What do you find most useful about the new Family Outreach Website?

- Easy to use 4
- Get Informed Pages 3
- Activities Information 4
- Latest News 4
- Photo Gallery 3
- Calendar of Events 4



Which method of communication do you prefer?

- Newsletter 2
- Groupcall text 3
- Letter 0
- Face to face 6
- Website 3
- Facebook/Twitter 2



Give your thoughts on the school environment:

- Family Room Good = 1, OK = 0, Needs Improvement = 6
- Reception Area Good = 1, OK = 0, Needs Improvement = 5
- Playground Good = 2, OK = 1, Needs Improvement = 3
- Collection Area (outside of s