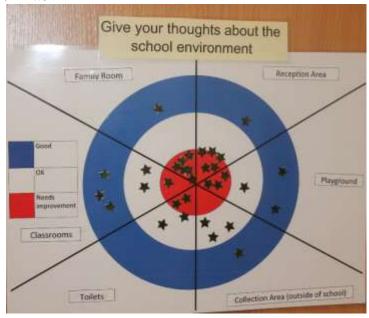

Which method of communication do you prefer?

- Newsletter 2
- Groupcall text 3
- Letter 0
- Face to face 6
- Website 3
- Facebook/Twitter 2

Give your thoughts on the school environment:

- Family Room Good = 1, OK = 0, Needs Improvement = 6
- Reception Area Good = 1, OK = 0, Needs Improvement = 5
- Playground Good = 2, OK = 1, Needs Improvement = 3
- Collection Area (outside of school) Good = 1, OK = 3, Needs Improvement = 0
- Toilets Good = 0, OK = 2, Needs Improvement = 2
- Classrooms Good = 3, OK = 2, Needs Improvement = 1