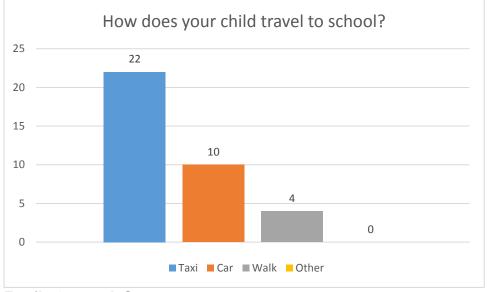

# How does your child travel to school?

**Family Outreach Surveys** 

What do you find most useful about the new Family Outreach Website?

- Easy to use 4
- Get Informed Pages 3
- Activities Information 4
- Latest News 4
- Photo Gallery 3
- Calendar of Events 4