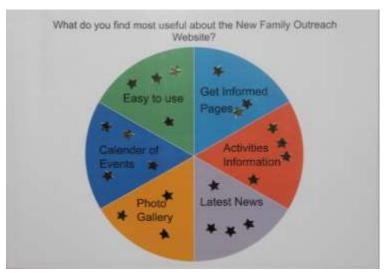

# How does your child travel to school?

**Family Outreach Surveys** 

What do you find most useful about the new Family Outreach Website?

- Easy to use 4
- Get Informed Pages 3
- Activities Information 4
- Latest News 4
- Photo Gallery 3
- Calendar of Events 4