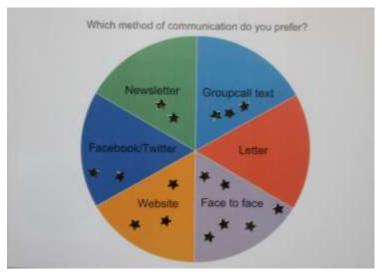

Which method of communication do you prefer?

- Newsletter 2
- Groupcall text 3
- Letter 0
- Face to face 6
- Website 3
- Facebook/Twitter 2

Give your thoughts on the school environment:

- Family Room Good = 1, OK = 0, Needs Improvement = 6
- Reception Area Good = 1, OK = 0, Needs Improvement = 5
- Playground Good = 2, OK = 1, Needs Improvement = 3
- Collection Area (outside of school) Good = 1, OK = 3, Needs Improvement = 0
- Toilets Good = 0, OK = 2, Needs Improvement = 2
- Classrooms Good = 3, OK = 2, Needs Improvement = 1