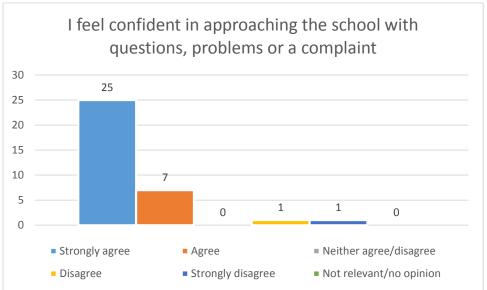

is great -I regularly attend and have formed great friendships.
- Wonderful, wonderful school. Big impact on our journey.
- Very caring environment, works hard to meet the needs of each individual child.
- I love this school.
- Overall we are happy with school. School helps my child to progress well.
  Staff are really helpful and friendly.

#### Website comments

- Very useful resource.
- · More up to date pictures would be lovely!
- Sorry, don't do computers so I don't do school website.
- After seeing Pens Meadow's website, it would be great for Halesbury to reflect this.
- Keep information up to date. Thank you.
- Ensuring it's updated with correct info would be great (only not been done once though).
- School website is really helpful & it is regularly updated.

## 1. The School













# 2. Behaviour and Safety of Pupils









## 3. Teaching, Learning and Achievement















### 4. The School Website





# How does your child travel to school?



**Family Outreach Surveys** 



What do you find most useful about the new Family Outreach Website?

- Easy to use 4
- Get Informed Pages 3
- Activities Information 4
- Latest News 4
- Photo Gallery 3
- Calendar of Events 4



Which method of communication do you prefer?

- Newsletter 2
- Groupcall text 3
- Letter 0
- Face to face 6
- Website 3
- Facebook/Twitter 2



Give your thoughts on the school environment:

- Family Room Good = 1, OK = 0, Needs Improvement = 6
- Reception Area Good = 1, OK = 0, Needs Improvement = 5
- Playground Good = 2, OK = 1, Needs Improvement = 3
- Collection Area (outside of schoo