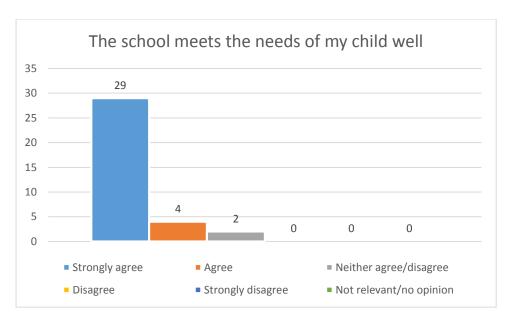

h is great -I regularly attend and have formed great friendships.
- Wonderful, wonderful school. Big impact on our journey.
- Very caring environment, works hard to meet the needs of each individual child.
- I love this school.
- Overall we are happy with school. School helps my child to progress well.
  Staff are really helpful and friendly.

#### Website comments

- Very useful resource.
- · More up to date pictures would be lovely!
- Sorry, don't do computers so I don't do school website.
- After seeing Pens Meadow's website, it would be great for Halesbury to reflect this.
- Keep information up to date. Thank you.
- Ensuring it's updated with correct info would be great (only not been done once though).
- School website is really helpful & it is regularly updated.

## 1. The School













# 2. Behaviour and Safety of Pupils









## 3. Teaching, Learning and Achievement















### 4. The School Website





# How does your child travel to school?



**Family Outreach Surveys** 



What do you find most useful about the new Family Outreach Website?

- Easy to use 4
- Get Informed Pages 3
- Activities Information 4
- Latest News 4
- Photo Gallery 3
- Calendar of Events 4



Which method of communication do you prefer?

- Newsletter 2
- Groupcall text 3
- Letter 0
- Face to face 6
- Website 3
- Facebook/Twitter 2



Give your thoughts on the school environment:

- Family Room Good = 1, OK = 0, Needs Improvement = 6
- Reception Area Good = 1, OK = 0, Needs Improvement = 5
- Playground Good = 2, OK = 1, Needs Improvement = 3
- Collection Area (outside of sch