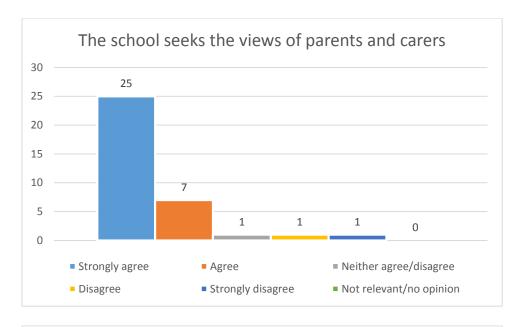

reat -I regularly attend and have formed great friendships.
- Wonderful, wonderful school. Big impact on our journey.
- Very caring environment, works hard to meet the needs of each individual child.
- I love this school.
- Overall we are happy with school. School helps my child to progress well.
  Staff are really helpful and friendly.

#### Website comments

- Very useful resource.
- · More up to date pictures would be lovely!
- Sorry, don't do computers so I don't do school website.
- After seeing Pens Meadow's website, it would be great for Halesbury to reflect this.
- Keep information up to date. Thank you.
- Ensuring it's updated with correct info would be great (only not been done once though).
- School website is really helpful & it is regularly updated.

## 1. The School













# 2. Behaviour and Safety of Pupils









## 3. Teaching, Learning and Achievement















### 4. The School Website





# How does your child travel to school?



**Family Outreach Surveys** 



What do you find most useful about the new Family Outreach Website?

- Easy to use 4
- Get Informed Pages 3
- Activities Information 4
- Latest News 4
- Photo Gallery 3
- Calendar of Events 4



Which method of communication do you prefer?

- Newsletter 2
- Groupcall text 3
- Letter 0
- Face to face 6
- Website 3
- Facebook/Twitter 2



Give your thoughts on the school environment:

- Family Room Good = 1, OK = 0, Needs Improvement = 6
- Reception Area Good = 1, OK = 0, Needs Improvement = 5
- Playground Good = 2, OK = 1, Needs Improvement = 3
- Collection Area (outside of school) G