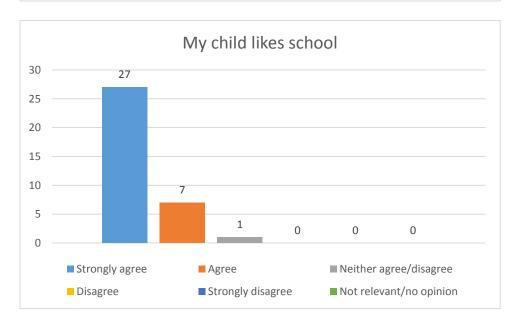

n our journey.
- Very caring environment, works hard to meet the needs of each individual child.
- I love this school.
- Overall we are happy with school. School helps my child to progress well.
  Staff are really helpful and friendly.

#### Website comments

- Very useful resource.
- · More up to date pictures would be lovely!
- Sorry, don't do computers so I don't do school website.
- After seeing Pens Meadow's website, it would be great for Halesbury to reflect this.
- Keep information up to date. Thank you.
- Ensuring it's updated with correct info would be great (only not been done once though).
- School website is really helpful & it is regularly updated.

## 1. The School













# 2. Behaviour and Safety of Pupils









## 3. Teaching, Learning and Achievement















### 4. The School Website





# How does your child travel to school?



**Family Outreach Surveys** 



What do you find most useful about the new Family Outreach Website?

- Easy to use 4
- Get Informed Pages 3
- Activities Information 4
- Latest News 4
- Photo Gallery 3
- Calendar of Events 4



Which method of communication do you prefer?

- Newsletter 2
- Groupcall text 3
- Letter 0
- Face to face 6
- Website 3
- Facebook/Twitter 2



Give your thoughts on the school environment:

- Family Room Good = 1, OK = 0, Needs Improvement = 6
- Reception Area Good = 1, OK = 0, Needs Improvement = 5
- Playground Good = 2, OK = 1, Needs Improvement = 3
- Collection Area (outside of school) Good = 1, OK = 3, Needs Improvement = 0
- Toilets Good = 0, OK = 2, Needs Improvement = 2
- Classrooms G