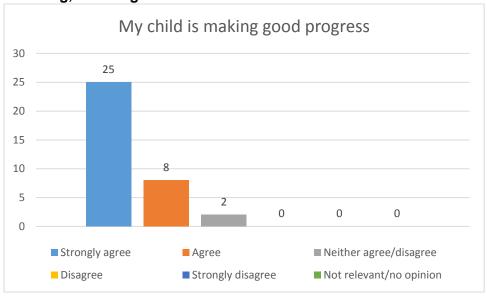

Big impact on our journey.
- Very caring environment, works hard to meet the needs of each individual child.
- I love this school.
- Overall we are happy with school. School helps my child to progress well.
  Staff are really helpful and friendly.

#### Website comments

- Very useful resource.
- · More up to date pictures would be lovely!
- Sorry, don't do computers so I don't do school website.
- After seeing Pens Meadow's website, it would be great for Halesbury to reflect this.
- Keep information up to date. Thank you.
- Ensuring it's updated with correct info would be great (only not been done once though).
- School website is really helpful & it is regularly updated.

## 1. The School













# 2. Behaviour and Safety of Pupils









## 3. Teaching, Learning and Achievement















### 4. The School Website





# How does your child travel to school?



**Family Outreach Surveys** 



What do you find most useful about the new Family Outreach Website?

- Easy to use 4
- Get Informed Pages 3
- Activities Information 4
- Latest News 4
- Photo Gallery 3
- Calendar of Events 4



Which method of communication do you prefer?

- Newsletter 2
- Groupcall text 3
- Letter 0
- Face to face 6
- Website 3
- Facebook/Twitter 2



Give your thoughts on the school environment:

- Family Room Good = 1, OK = 0, Needs Improvement = 6
- Reception Area Good = 1, OK = 0, Needs Improvement = 5
- Playground Good = 2, OK = 1, Needs Improvement = 3
- Collection Area (outside of school) Good = 1, OK = 3, Needs Improvement = 0
- Toilets Good = 0, OK = 2, Needs Improvement = 2
-