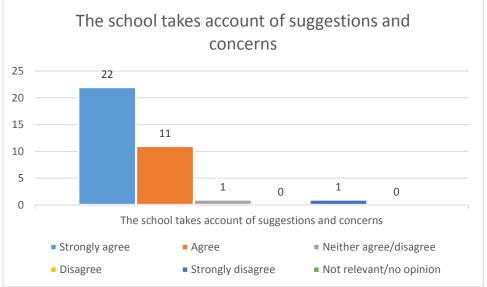

at -I regularly attend and have formed great friendships.
- Wonderful, wonderful school. Big impact on our journey.
- Very caring environment, works hard to meet the needs of each individual child.
- I love this school.
- Overall we are happy with school. School helps my child to progress well.
  Staff are really helpful and friendly.

#### Website comments

- Very useful resource.
- · More up to date pictures would be lovely!
- Sorry, don't do computers so I don't do school website.
- After seeing Pens Meadow's website, it would be great for Halesbury to reflect this.
- Keep information up to date. Thank you.
- Ensuring it's updated with correct info would be great (only not been done once though).
- School website is really helpful & it is regularly updated.

## 1. The School













# 2. Behaviour and Safety of Pupils









## 3. Teaching, Learning and Achievement















### 4. The School Website





# How does your child travel to school?



**Family Outreach Surveys** 



What do you find most useful about the new Family Outreach Website?

- Easy to use 4
- Get Informed Pages 3
- Activities Information 4
- Latest News 4
- Photo Gallery 3
- Calendar of Events 4



Which method of communication do you prefer?

- Newsletter 2
- Groupcall text 3
- Letter 0
- Face to face 6
- Website 3
- Facebook/Twitter 2



Give your thoughts on the school environment:

- Family Room Good = 1, OK = 0, Needs Improvement = 6
- Reception Area Good = 1, OK = 0, Needs Improvement = 5
- Playground Good = 2, OK = 1, Needs Improvement = 3
- Collection Area (outside of school) Goo