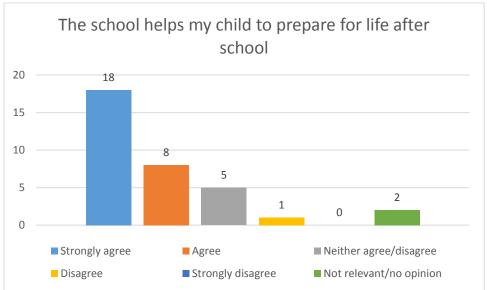

on our journey.
- Very caring environment, works hard to meet the needs of each individual child.
- I love this school.
- Overall we are happy with school. School helps my child to progress well.
  Staff are really helpful and friendly.

#### Website comments

- Very useful resource.
- · More up to date pictures would be lovely!
- Sorry, don't do computers so I don't do school website.
- After seeing Pens Meadow's website, it would be great for Halesbury to reflect this.
- Keep information up to date. Thank you.
- Ensuring it's updated with correct info would be great (only not been done once though).
- School website is really helpful & it is regularly updated.

## 1. The School













# 2. Behaviour and Safety of Pupils









## 3. Teaching, Learning and Achievement















### 4. The School Website





# How does your child travel to school?



**Family Outreach Surveys** 



What do you find most useful about the new Family Outreach Website?

- Easy to use 4
- Get Informed Pages 3
- Activities Information 4
- Latest News 4
- Photo Gallery 3
- Calendar of Events 4



Which method of communication do you prefer?

- Newsletter 2
- Groupcall text 3
- Letter 0
- Face to face 6
- Website 3
- Facebook/Twitter 2



Give your thoughts on the school environment:

- Family Room Good = 1, OK = 0, Needs Improvement = 6
- Reception Area Good = 1, OK = 0, Needs Improvement = 5
- Playground Good = 2, OK = 1, Needs Improvement = 3
- Collection Area (outside of school) Good = 1, OK = 3, Needs Improvement = 0
- Toilets Good = 0, OK = 2, Needs Improvement = 2
- Classrooms