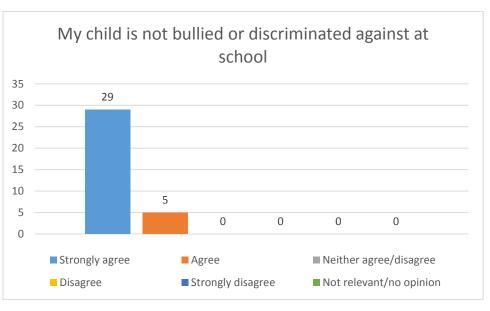

t friendships.
- Wonderful, wonderful school. Big impact on our journey.
- Very caring environment, works hard to meet the needs of each individual child.
- I love this school.
- Overall we are happy with school. School helps my child to progress well.
  Staff are really helpful and friendly.

#### Website comments

- Very useful resource.
- · More up to date pictures would be lovely!
- Sorry, don't do computers so I don't do school website.
- After seeing Pens Meadow's website, it would be great for Halesbury to reflect this.
- Keep information up to date. Thank you.
- Ensuring it's updated with correct info would be great (only not been done once though).
- School website is really helpful & it is regularly updated.

## 1. The School













# 2. Behaviour and Safety of Pupils









## 3. Teaching, Learning and Achievement















### 4. The School Website





# How does your child travel to school?



**Family Outreach Surveys** 



What do you find most useful about the new Family Outreach Website?

- Easy to use 4
- Get Informed Pages 3
- Activities Information 4
- Latest News 4
- Photo Gallery 3
- Calendar of Events 4



Which method of communication do you prefer?

- Newsletter 2
- Groupcall text 3
- Letter 0
- Face to face 6
- Website 3
- Facebook/Twitter 2



Give your thoughts on the school environment:

- Family Room Good = 1, OK = 0, Needs Improvement = 6
- Reception Area Good = 1, OK = 0, Needs Improvement = 5
- Playground Good = 2, OK = 1, Needs Improvement = 3
- Collection Area (outside of school) Good = 1, OK = 3, Needs Improvement = 0
- Toil