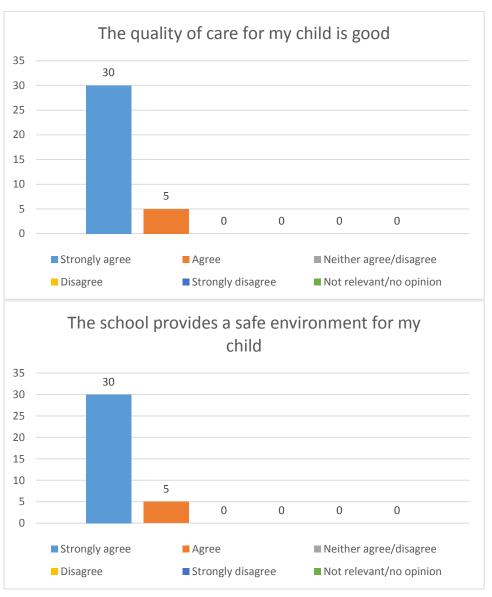

eat friendships.
- Wonderful, wonderful school. Big impact on our journey.
- Very caring environment, works hard to meet the needs of each individual child.
- I love this school.
- Overall we are happy with school. School helps my child to progress well.
  Staff are really helpful and friendly.

#### Website comments

- Very useful resource.
- · More up to date pictures would be lovely!
- Sorry, don't do computers so I don't do school website.
- After seeing Pens Meadow's website, it would be great for Halesbury to reflect this.
- Keep information up to date. Thank you.
- Ensuring it's updated with correct info would be great (only not been done once though).
- School website is really helpful & it is regularly updated.

## 1. The School













# 2. Behaviour and Safety of Pupils









## 3. Teaching, Learning and Achievement















### 4. The School Website





# How does your child travel to school?



**Family Outreach Surveys** 



What do you find most useful about the new Family Outreach Website?

- Easy to use 4
- Get Informed Pages 3
- Activities Information 4
- Latest News 4
- Photo Gallery 3
- Calendar of Events 4



Which method of communication do you prefer?

- Newsletter 2
- Groupcall text 3
- Letter 0
- Face to face 6
- Website 3
- Facebook/Twitter 2



Give your thoughts on the school environment:

- Family Room Good = 1, OK = 0, Needs Improvement = 6
- Reception Area Good = 1, OK = 0, Needs Improvement = 5
- Playground Good = 2, OK = 1, Needs Improvement = 3
- Collection Area (outside of school) Good = 1, OK = 3, Needs Improvement = 0
- To