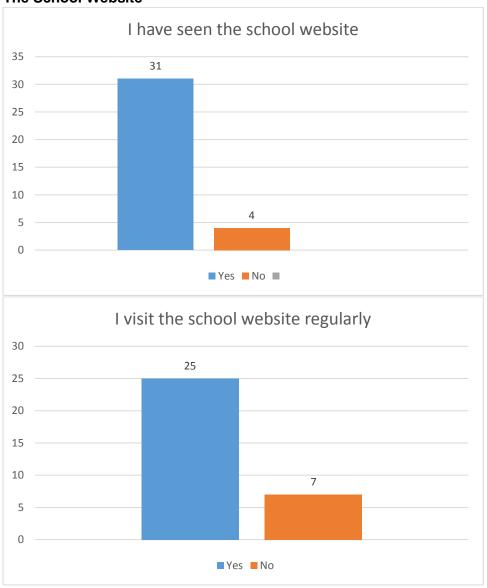

### 4. The School Website

#### Website comments

- Very useful resource.
- · More up to date pictures would be lovely!
- Sorry, don't do computers so I don't do school website.
- After seeing Pens Meadow's website, it would be great for Halesbury to reflect this.
- Keep information up to date. Thank you.
- Ensuring it's updated with correct info would be great (only not been done once though).
- School website is really helpful & it is regularly updated.