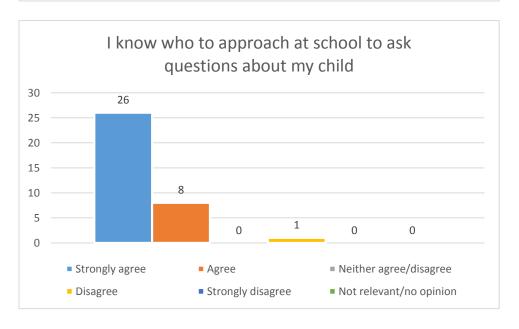

great -I regularly attend and have formed great friendships.
- Wonderful, wonderful school. Big impact on our journey.
- Very caring environment, works hard to meet the needs of each individual child.
- I love this school.
- Overall we are happy with school. School helps my child to progress well.
  Staff are really helpful and friendly.

#### Website comments

- Very useful resource.
- · More up to date pictures would be lovely!
- Sorry, don't do computers so I don't do school website.
- After seeing Pens Meadow's website, it would be great for Halesbury to reflect this.
- Keep information up to date. Thank you.
- Ensuring it's updated with correct info would be great (only not been done once though).
- School website is really helpful & it is regularly updated.

## 1. The School













# 2. Behaviour and Safety of Pupils









## 3. Teaching, Learning and Achievement















### 4. The School Website





# How does your child travel to school?



**Family Outreach Surveys** 



What do you find most useful about the new Family Outreach Website?

- Easy to use 4
- Get Informed Pages 3
- Activities Information 4
- Latest News 4
- Photo Gallery 3
- Calendar of Events 4



Which method of communication do you prefer?

- Newsletter 2
- Groupcall text 3
- Letter 0
- Face to face 6
- Website 3
- Facebook/Twitter 2



Give your thoughts on the school environment:

- Family Room Good = 1, OK = 0, Needs Improvement = 6
- Reception Area Good = 1, OK = 0, Needs Improvement = 5
- Playground Good = 2, OK = 1, Needs Improvement = 3
- Collection Area (outside of school)