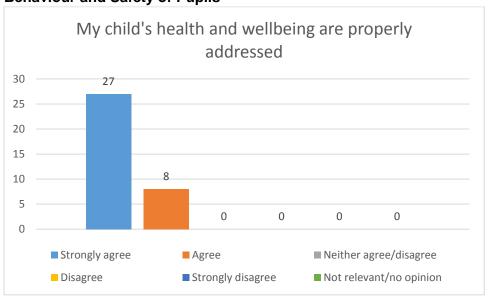

great friendships.
- Wonderful, wonderful school. Big impact on our journey.
- Very caring environment, works hard to meet the needs of each individual child.
- I love this school.
- Overall we are happy with school. School helps my child to progress well.
  Staff are really helpful and friendly.

#### Website comments

- Very useful resource.
- · More up to date pictures would be lovely!
- Sorry, don't do computers so I don't do school website.
- After seeing Pens Meadow's website, it would be great for Halesbury to reflect this.
- Keep information up to date. Thank you.
- Ensuring it's updated with correct info would be great (only not been done once though).
- School website is really helpful & it is regularly updated.

## 1. The School













# 2. Behaviour and Safety of Pupils









## 3. Teaching, Learning and Achievement















### 4. The School Website





# How does your child travel to school?



**Family Outreach Surveys** 



What do you find most useful about the new Family Outreach Website?

- Easy to use 4
- Get Informed Pages 3
- Activities Information 4
- Latest News 4
- Photo Gallery 3
- Calendar of Events 4



Which method of communication do you prefer?

- Newsletter 2
- Groupcall text 3
- Letter 0
- Face to face 6
- Website 3
- Facebook/Twitter 2



Give your thoughts on the school environment:

- Family Room Good = 1, OK = 0, Needs Improvement = 6
- Reception Area Good = 1, OK = 0, Needs Improvement = 5
- Playground Good = 2, OK = 1, Needs Improvement = 3
- Collection Area (outside of school) Good = 1, OK = 3, Needs Improvement = 0
-